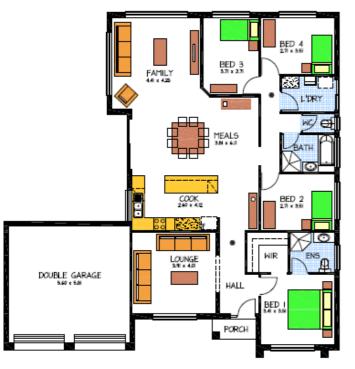

## This package includes:

- 4 bedroom Rossdale home with double garage including remote doors
- 2700mm high ceilings
- Master bedroom with Ensuite and walk in robe
- Built in robes to bedrooms 2,3 & 4
- Linen/broom cupboard to the Laundry
- R4.0 ceiling & R2.0 external wall insulation
- Instantaneous gas HWS
- Floor coverings throughout
- Stainless Steel kitchen appliances including overhead cupboards
- Wall split air-conditioning
- Mixer taps throughout
- Medium bushfire requirements
- Stormwater disposal
- Footings allowance with all excess soil removed (subject to final engineering report)