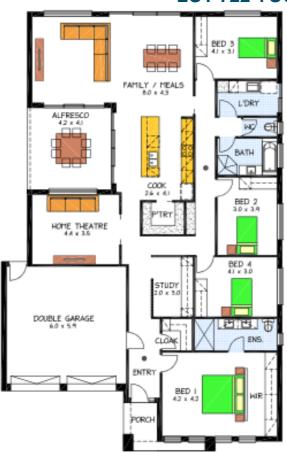

## This package includes:

- 4 bedroom home with double garage, including remote doors & internal access into home
- 2700mm high ceilings
- Colorbond roof
- Gloss kitchen with Caesar stone bench tops
- Stainless steel kitchen appliances
- Mixer tapware throughout
- Ducted reverse cycle air-conditioning
- Robes to bedrooms 2, 3 & 4
- Timber flooring throughout living & carpet to bedrooms
- Instantaneous gas HWS
- R4.0 ceiling insulation & R2.0 external wall insulation
- Termi mesh termite barrier to perimeter
- Rainwater tank
- Storm water disposal
- Paving to perimeter and driveway
- Footings allowance with all excess soil removed (subject to final engineering report)