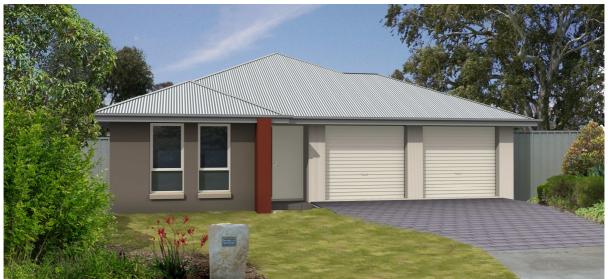

## THE ENVOY

Lot 254 No: 21 Sapphire Way Aldinga Beach

## This package includes:

- 492m2 of flat land in the seaside suburb of Aldinga Beach
- Rossdale Homes Envoy design built to Select Specifications
- Double garage with automatic roller doors & internal access into home
- Front elevation is rendered and painted allowing 2 colors
- Master bedroom with Ensuite and walk in robe
- Quality Westinghouse appliances with retracta range-hood set in overhead cupboards
- Ceiling, External walls and internal walls are all insulated
- All services are included along with NBN wiring for fast internet
- All fencing is done and there is already a vegi patch at the rear of the block
- Healthy footings allowance with all excess soil removed
- 25 Year Structural Warranty
- 100% Absolute Fixed Price Contract with no hidden costs