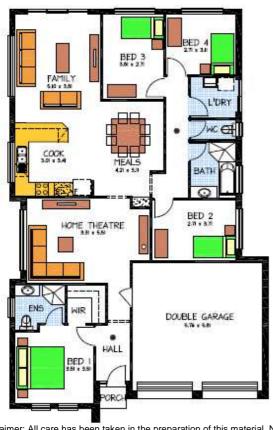

## This package includes:

- 492m2 of flat land in the seaside suburb of Aldinga Beach
- Rossdale Homes Envoy design built to Select Specifications
- Double garage with automatic roller doors & internal access into home
- Front elevation is rendered and painted allowing 2 colors
- Master bedroom with Ensuite and walk in robe
- Quality Westinghouse appliances with retracta range-hood set in overhead cupboards
- Ceiling, External walls and internal walls are all insulated
- All services are included along with NBN wiring for fast internet
- All fencing is done and there is already a vegi patch at the rear of the block
- Healthy footings allowance with all excess soil removed
- 25 Year Structural Warranty
- 100% Absolute Fixed Price Contract with no hidden costs