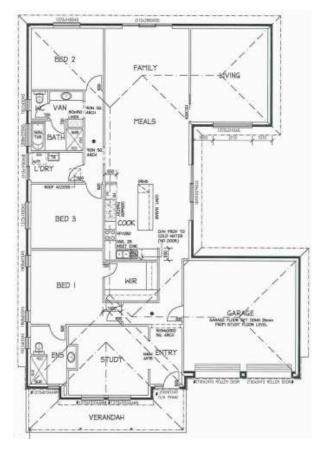

### THE ALDGATE Allotment 39 Onkaparinga Rise

#### This package includes:

- Rossdale Homes 'Aldgate' design built to Select specification
- 3 Bedroom + large study
- 2 Bathrooms
- 2 Living areas
- Healthy footings allowance with all excess soil removed from site
- Split Level as required
- Front elevation with rendered and painted quoins and base course as per illustration also includes feature front door
- Double garage with automatic roller doors and internal access into home
- All services are included along with NBN ready
- All cabinetry is included with overhead cupboards to kitchen, built in robes to bedrooms 2 & 3 and all laundry and linen cupboards
- Quality Westinghouse appliances including retracta range-hood and instantaneous hot water system
- Ceiling, external and internal wall insulation
- 2500 litre rainwater tank with rain bank