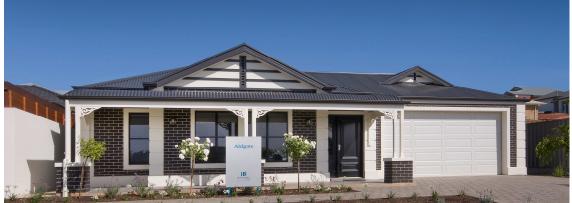

### THE ALDGATE Allotment 39 Onkaparinga Rise

#### This package includes:

- Rossdale Homes 'Aldgate' design built to Select specification
- 3 Bedroom + large study
- 2 Bathrooms
- 2 Living areas
- Healthy footings allowance with all excess soil removed from site
- Split Level as required
- Front elevation with rendered and painted quoins and base course as per illustration also includes feature front door
- Double garage with automatic roller doors and internal access into home
- All services are included along with NBN ready
- All cabinetry is included with overhead cupboards to kitchen, built in robes to bedrooms 2 & 3 and all laundry and linen cupboards
- Quality Westinghouse appliances including retracta range-hood and instantaneous hot water system
- Ceiling, external and internal wall insulation
- 2500 litre rainwater tank with rain bank