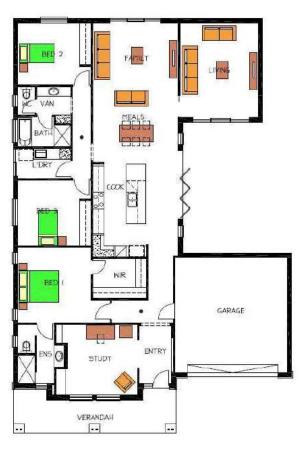

## This package includes:

- Rossdale Homes 'Aldgate' design built to Sovereign specification
- 3 Bedrooms + large study
- · 2 Bathrooms
- 2 Living Areas
- · Healthy footings allowance with all excess soil removed from site
- · Split Level as required
- Front elevation with rendered and painted quoins and base course as per illustration also includes feature front door
- Double garage with 5m wide automatic Panel Lift door and internal access into home
- All services are included along with NBN ready
- All cabinetry is included with overhead cupboards to kitchen, built in robes to bedrooms 2 & 3 and all laundry and linen cupboards
- Quality Westinghouse appliances including retracta range-hood and instantaneous hot water system
- Ceiling, external and internal wall insulation
- 2500 litre rainwater tank with rainbank