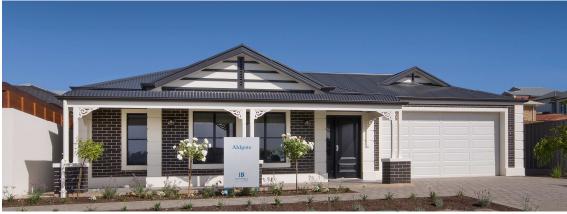

## THE ALDGATE

## **Allotment 39 Onkaparinga Rise**

## This package includes:

- Rossdale Homes 'Aldgate' design built to Sovereign specification
- 3 Bedrooms + large study
- · 2 Bathrooms
- 2 Living Areas
- · Healthy footings allowance with all excess soil removed from site
- · Split Level as required
- Front elevation with rendered and painted quoins and base course as per illustration also includes feature front door
- Double garage with 5m wide automatic Panel Lift door and internal access into home
- All services are included along with NBN ready
- All cabinetry is included with overhead cupboards to kitchen, built in robes to bedrooms 2 & 3 and all laundry and linen cupboards
- Quality Westinghouse appliances including retracta range-hood and instantaneous hot water system
- Ceiling, external and internal wall insulation
- 2500 litre rainwater tank with rainbank