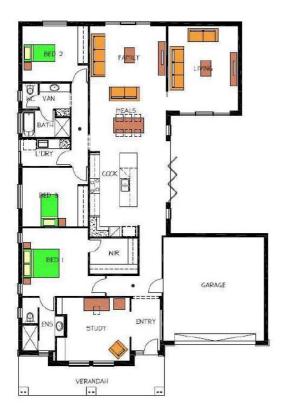

## THE ALDGATE

## 34 Penrice Road Angaston

- Allowance for 1.4m split Level
- · Generous allowance for siteworks
- Front elevation as displayed
- 2.7m ceilings
- Panel lift door
- Westinghouse Appliances
- Rossdale Sovereign Specification
- Robes to Bedrooms
- Overhead Cupboards to Kitchen
- Rossdale Homes Build Quality