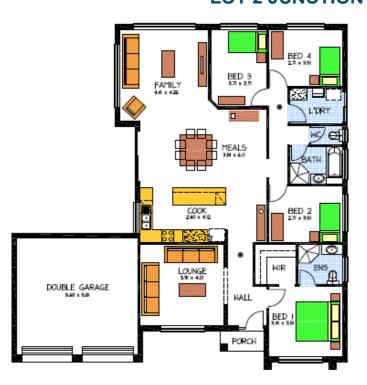

## This package includes:

- 4 bedroom Rossdale home with double garage including remote doors
- 2700mm high ceilings
- Master bedroom with Ensuite and walk in robe
- Built in robes to bedrooms 2,3 & 4
- Linen/broom cupboard to the Laundry
- R4.0 ceiling & R2.0 external wall insulation
- Instantaneous gas HWS
- Floor coverings throughout
- Stainless Steel kitchen appliances including overhead cupboards
- · Wall split air-conditioning
- Mixer taps throughout
- Septic to CED
- Medium bushfire requirements
- Stormwater disposal
- Healthy footings allowance with all excess soil removed