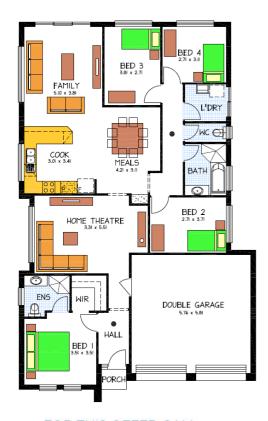

## This package includes:

- 4 bedroom Rossdale home including double garage with automatic roller doors & internal access into home.
- 2700mm high ceilings
- Master bedroom with Ensuite and walk in robe
- Built in robes to bedrooms 2, 3 & 4
- Stainless Steel kitchen appliances including overhead cupboards
- Mixer tapware throughout
- R4.0 ceiling & R2.0 external wall insulation
- Linen/broom cupboard to the Laundry
- Wall split air conditioning
- Floor coverings
- Septic to CED
- Medium bushfire requirements
- Stormwater disposal
- Healthy footings allowance with all excess soil removed
- 25 Year Structural Warranty