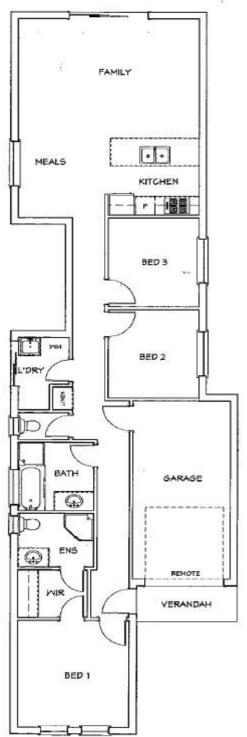

## This package includes:

- 3 bedroom home with single garage Including remote panel door
- Colorbond roof
- 1140lt rain water tank
- R4.0 ceiling insulation & R2.0 external wall insulation
- Instantaneous gas HWS
- Stainless steel kitchen appliances
- Overhead cupboards to the kitchen
- Mixer tapware throughout
- Split system air conditioning
- Floor coverings to bedrooms and living areas
- Concrete driveway & perimeter paths
- Stormwater allowance included
- Siteworks & soil removal allowance included
- Land size 326m2