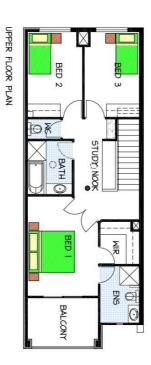

## This package includes:

- Total site area is 119sqm with 5.5m frontage
- Wakefield Design to Rossdale's Sovereign Specification (total house area:197sqm)
- Smart design Including 3 bedrooms and 2 living areas
- · 2.7m ceiling height to both floors
- Front loader garage and internal access
- WIR & Ensuite to master bedroom
- 4HP Panasonic Inverter ducted reverse cycle air conditioning system.
- Instantaneous Hot Water System
- 1140L slimline rainwater tank
- Westinghouse kitchen wares including dishwasher
- M class footings allowance including all soil removal
- Fixed Price Quotation Including engineers footing report before signing contract
- 25 Year Structural Warranty
- Easy finance
- Show home is available for inspection
- Other designs available