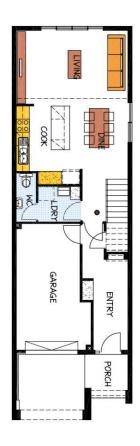

## This package includes:

- Total site area is 119sqm with 5.5m frontage
- Wakefield Design to Rossdale's Sovereign Specification (total house area:197sqm)
- Smart design Including 3 bedrooms and 2 living areas
- · 2.7m ceiling height to both floors
- Front loader garage and internal access
- WIR & Ensuite to master bedroom
- 4HP Panasonic Inverter ducted reverse cycle air conditioning system.
- Instantaneous Hot Water System
- 1140L slimline rainwater tank
- Westinghouse kitchen wares including dishwasher
- M class footings allowance including all soil removal
- Fixed Price Quotation Including engineers footing report before signing contract
- 25 Year Structural Warranty
- Easy finance
- Show home is available for inspection
- Other designs available