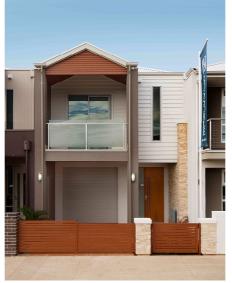

## House & Land Package

## LOT 5 MINES ROAD CAMPBELLTOWN SA

## This package includes:

- Total site area is 119sqm with 5.5m frontage
- Wakefield Design to Rossdale's Sovereign Specification (total house area:197sqm)
- Smart design Including 3 bedrooms and 2 living areas
- · 2.7m ceiling height to both floors
- Front loader garage and internal access
- WIR & Ensuite to master bedroom
- 4HP Panasonic Inverter ducted reverse cycle air conditioning system.
- Instantaneous Hot Water System
- 1140L slimline rainwater tank
- Westinghouse kitchen wares including dishwasher
- M class footings allowance including all soil removal
- Fixed Price Quotation Including engineers footing report before signing contract
- 25 Year Structural Warranty
- Easy finance
- Show home is available for inspection
- Other designs available