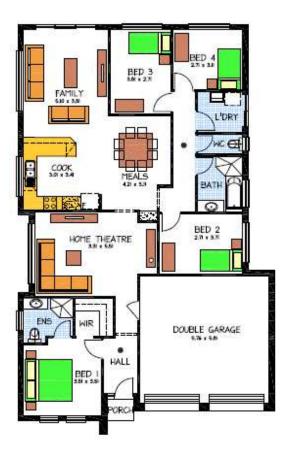

#### This package includes:

- Rossdale Homes 'Envoy' design built to Select specification
- 4 Bedrooms
- 2 Bathrooms
- 2 Separate living areas
- Double garage with automatic roller doors and internal access
- Healthy footings allowance with all excess soil removed from site
- Front elevations to be rendered and painted allowing 2 colors
- Split Level as required
- All services are included along with NBN ready
- All cabinetry is included with overhead cupboards to kitchen, built in robes to bedrooms 2 & 3 and all laundry and linen cupboards
- Quality Westinghouse appliances including retracta range-hood & instantaneous hot water system
- Ceiling, external and internal wall insulation
- 2500 litre rainwater tank with rainbank