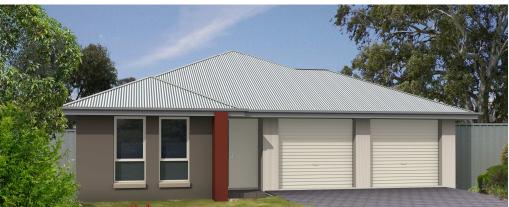

## THE ENVOY

#### Allotment 20 Onkaparinga Rise

#### This package includes:

- Rossdale Homes 'Envoy' design built to Select specification
- 4 Bedrooms
- 2 Bathrooms
- 2 Separate living areas
- Double garage with automatic roller doors and internal access
- Healthy footings allowance with all excess soil removed from site
- Front elevations to be rendered and painted allowing 2 colors
- Split Level as required
- All services are included along with NBN ready
- All cabinetry is included with overhead cupboards to kitchen, built in robes to bedrooms 2 & 3 and all laundry and linen cupboards
- Quality Westinghouse appliances including retracta range-hood & instantaneous hot water system
- Ceiling, external and internal wall insulation
- 2500 litre rainwater tank with rainbank