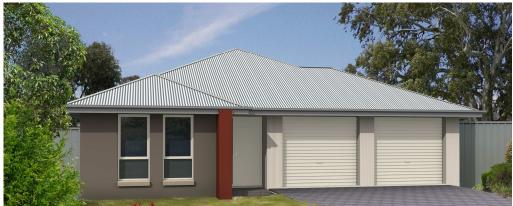

### THE ENVOY

# This package includes:

- Rossdale Homes 'Envoy' design built to Select specification
- 4 Bedrooms
- · 2 Bathrooms
- · 2 Separate living areas
- Double garage with automatic roller doors and internal access
- Split Level as required
- · Healthy footings allowance with all excess soil removed from site
- · Front elevations to be rendered and painted allowing 2 colors
- All services are included along with NBN ready
- All cabinetry is included with overhead cupboards to kitchen, built in robes to bedrooms 2 & 3 and all laundry and linen cupboards
- Quality Westinghouse appliances including retracta range-hood & instantaneous hot water system
- Ceiling, external and internal wall insulation
- 2500 litre rainwater tank with rainbank