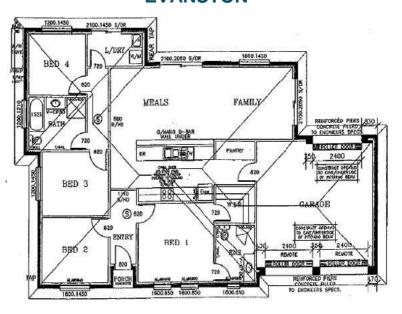

## This package includes:

- 4 bedroom home
- Double garage including remote doors
- Colorbond roof
- Rain water tank
- R4.0 ceiling & R2.0 external insulation
- Instantaneous gas HWS
- Stainless steel appliances
- Overhead kitchen cupboards
- Mixer tapware throughout
- Wall split system air conditioning
- Window treatments
- Floor coverings throughout
- TV antenna, letterbox & clothesline
- · Storm water disposal
- Site works including excess soil removal
- · Landscaping allowance
- Perimeter paths & driveway Including termimesh