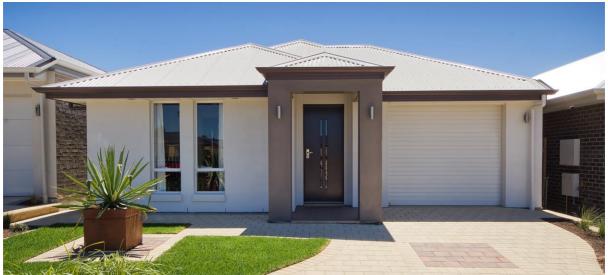

## Address 97 Daveys Road Flagstaff Hill This package includes:

- Rossdale Sovereign Specification
- 2.4m high ceilings
- Render to Front Elevation
- Remote to roller door
- Open plan Family meals area
- Stainless steel appliances
- Robes to Bed 2 and 3
- WIR and ensuite to Bed 1
- Bushfire requirements included
- Located in a quite Cul de sac looking over Golf Course
- Soil Testing done
- Built to an Absolute Fixed Priced Contract