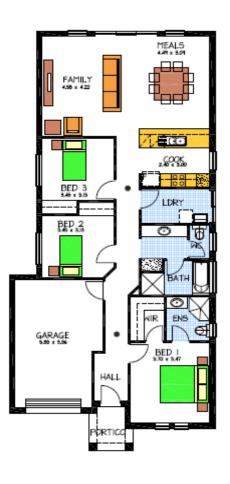

## Address 97 Daveys Road Flagstaff Hill This package includes:

- Rossdale Sovereign Specification
- 2.4m high ceilings
- Render to Front Elevation
- Remote to roller door
- Open plan Family meals area
- Stainless steel appliances
- Robes to Bed 2 and 3
- WIR and ensuite to Bed 1
- Bushfire requirements included
- Located in a quite Cul de sac looking over Golf Course
- Soil Testing done
- Built to an Absolute Fixed Priced Contract