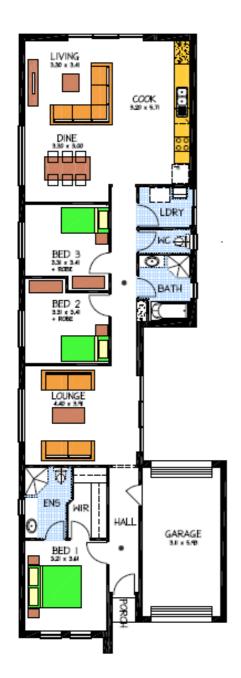

## Package includes

- Rossdale Select Specification
- Generous footing allowance
- 2.7 ceilings
- Separate Lounge
- Insulation to ceilings and external walls
- Stainless Steel appliance package
- Overhead cupboards to Kitchen
- WIR to master
- Remote to garage door
- Instantaneous H/W service
- Bushfire requirements included
- Fixed priced contact