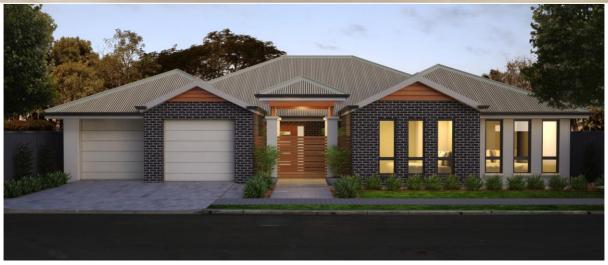

## THE CALAIS

Lot 110 Highfield, Springwood Estate

## This package includes:

- Sovereign Specification
- As displayed front façade including render and freestanding portico
- Panel lift doors and remotes
- 5 spacious bedrooms
- Study
- Master bedroom generous walk-In robe and ensuite
- Built-in sliding robes to Bed 2, 3, 4, & 5
- Premium sanitary ware and bathroom accessories
- Stunning open plan living with 2.7m high ceiling
- Walk-In Butlers Pantry
- Stainless steel oven/hot plates/rangehood
- Alfresco under main roof
- Double garage with remote
- Above standard footing allowance
- Council zoning requirements included