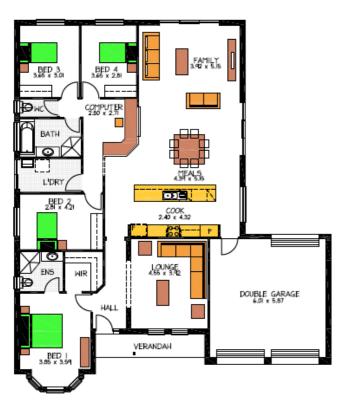

## Lot 109 Highfield Springwood Estate This package includes:

- Sovereign Specification
- As displayed character front façade including render bands and bay window
- Panel lift doors and remotes
- 4 spacious bedrooms
- Formal lounge/home theatre and computer nook
- Master bedroom generous walk-In robe and ensuite
- Built-in sliding robes to Bed 2, 3, & 4
- Premium sanitary ware and bathroom accessories
- Stunning open plan living with 2.7m high ceiling
- Stainless steel oven/hot plates/rangehood
- Double garage with remote and roller doors
- Above standard generous footing allowance
- NBN package included
- · Council zone requirements included