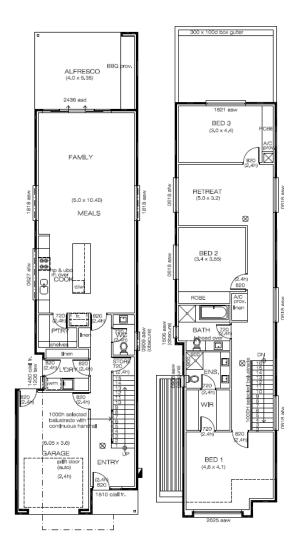

## Lot 2 Mayfield Avenue, Hectorville This package includes:

- Cleverly designed 2 storey home with strong architectural features
- Option of plan designs available ask Guy
- Illustration would need modification of garage and width to suit land
- Cantilevered upper façade
- Full Gourmet Kitchen and Pantry with zone door to passage for Air Cond
- Extra wide garage for storage, for larger cars or easy access for family
- Bed 1 WIR and dual basin with full width vanity
- Large Bed 3 featuring 3m wide Robe, with full size rear window
- Bed 2 or large Study also with Robe for plenty of storage
- 3 sets of Linen Cupboards
- Full width Alfresco with BBQ Provision.
- Separate Powder Room to plan.
- House size 232sqm and Land size 7.4 x 42m