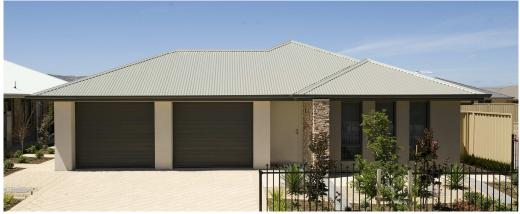

## This package includes:

- Rossdale Homes 'Kyton' design built to Select specification
- 3 Bedroom
- 2 Bathrooms
- 2 Separate living areas
- Healthy footings allowance with all excess soil removed from site
- Front elevation is rendered and painted allowing 2 colors along with Rusitc Bookleaf Stack Stone to brick pier
- Double garage with automatic roller doors and internal access
- All services are included along with NBN ready.
- All cabinetry is included with overhead cupboards to kitchen, built in robe to bedroom 3 and all laundry and linen cupboards
- Quality Westinghouse appliances including retracta range-hood & instantaneous hot water system
- · Ceiling, external and internal wall insulations
- 2500 litre rainwater tank with rain bank