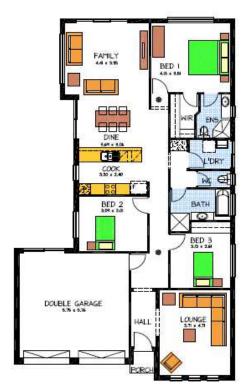

## This package includes:

- Rossdale Homes 'Kyton' design built to Select specification
- 3 Bedroom
- 2 Bathrooms
- 2 Separate living areas
- Healthy footings allowance with all excess soil removed from site
- Front elevation is rendered and painted allowing 2 colors along with Rusitc Bookleaf Stack Stone to brick pier
- Double garage with automatic roller doors and internal access
- All services are included along with NBN ready.
- All cabinetry is included with overhead cupboards to kitchen, built in robe to bedroom 3 and all laundry and linen cupboards
- Quality Westinghouse appliances including retracta range-hood & instantaneous hot water system
- · Ceiling, external and internal wall insulations
- 2500 litre rainwater tank with rain bank