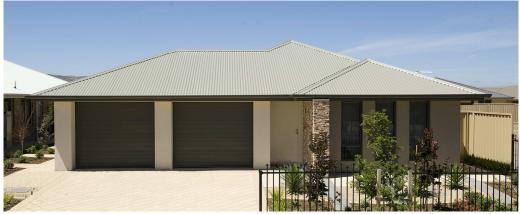

## THE KYTON

## This package includes:

- Rossdale Homes 'Kyton' design built to Select specification
- 3 Bedroom
- 2 Bathrooms
- 2 Separate living areas
- Healthy footings allowance with all excess soil removed from site
- Front elevation is rendered and painted allowing 2 colors along with Rusitc Bookleaf Stack Stone to brick pier
- Double garage with automatic roller doors and internal access
- All services are included along with NBN ready.
- All cabinetry is included with overhead cupboards to kitchen, built in robe to bedroom 3 and all laundry and linen cupboards
- Quality Westinghouse appliances including retracta range-hood & instantaneous hot water system
- Ceiling, external and internal wall insulations
- 2500 litre rainwater tank with rain bank