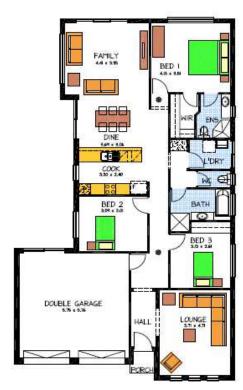

## This package includes:

- Rossdale Homes 'Kyton' design built to Select specification
- 3 Bedroom
- 2 Bathrooms
- 2 Separate living areas
- Healthy footings allowance with all excess soil removed from site
- Front elevation is rendered and painted allowing 2 colors along with Rusitc Bookleaf Stack Stone to brick pier
- Double garage with automatic roller doors and internal access
- All services are included along with NBN ready.
- All cabinetry is included with overhead cupboards to kitchen, built in robe to bedroom 3 and all laundry and linen cupboards
- Quality Westinghouse appliances including retracta range-hood & instantaneous hot water system
- Ceiling, external and internal wall insulations
- 2500 litre rainwater tank with rain bank