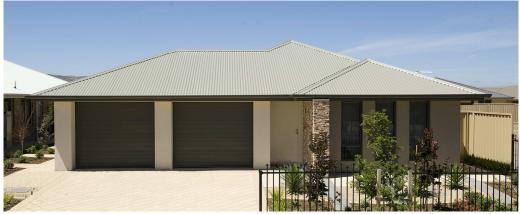

## THE KYTON

## This package includes:

- Rossdale Homes 'Kyton' design built to Select specification
- 3 Bedroom
- 2 Bathrooms
- 2 Separate living areas
- · Healthy footings allowance with all excess soil removed from site
- Front elevation is rendered and painted allowing 2 colors along with Rusitc Bookleaf Stack Stone to brick pier
- Double garage with automatic roller doors and internal access
- All services are included along with NBN ready.
- All cabinetry is included with overhead cupboards to kitchen, built in robe to bedroom 3 and all laundry and linen cupboards
- Quality Westinghouse appliances including retracta range-hood & instantaneous hot water system
- · Ceiling, external and internal wall insulations
- 2500 litre rainwater tank with rain bank