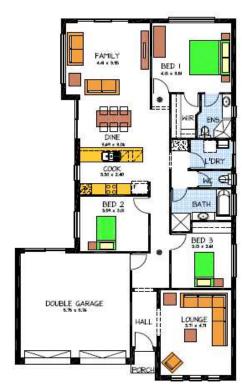

## This package includes:

- Rossdale Homes 'Kyton' design built to Select specification
- 3 Bedroom
- 2 Bathrooms
- 2 Separate living areas
- · Healthy footings allowance with all excess soil removed from site
- Front elevation is rendered and painted allowing 2 colors along with Rusitc Bookleaf Stack Stone to brick pier
- Double garage with automatic roller doors and internal access
- All services are included along with NBN ready.
- All cabinetry is included with overhead cupboards to kitchen, built in robe to bedroom 3 and all laundry and linen cupboards
- Quality Westinghouse appliances including retracta range-hood & instantaneous hot water system
- · Ceiling, external and internal wall insulations
- 2500 litre rainwater tank with rain bank