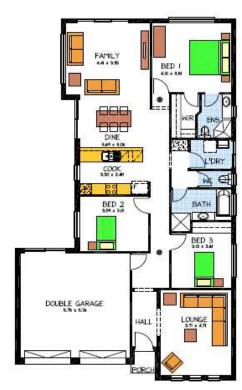

## THE KYTON

## This package includes:

- Rossdale Homes 'Kyton' design built to Select specification
- 3 Bedroom
- 2 Bathrooms
- 2 Separate living areas
- Healthy footings allowance with all excess soil removed from site
- Front elevation is rendered and painted allowing 2 colors along with Rusitc Bookleaf Stack Stone to brick pier
- Double garage with automatic roller doors and internal access
- All services are included along with NBN ready.
- All cabinetry is included with overhead cupboards to kitchen, built in robe to bedroom 3 and all laundry and linen cupboards
- Quality Westinghouse appliances including retracta range-hood & instantaneous hot water system
- Ceiling, external and internal wall insulations
- 2500 litre rainwater tank with rain bank