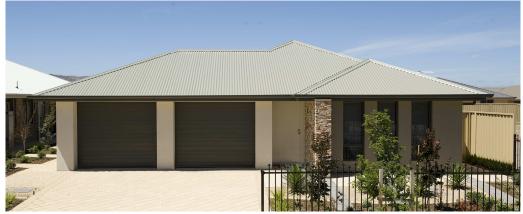

## THE KYTON

## This package includes:

- Rossdale Homes 'Kyton' design built to Select specification
- 3 Bedroom
- 2 Bathrooms
- 2 Separate living areas
- Healthy footings allowance with all excess soil removed from site
- Front elevation is rendered and painted allowing 2 colors along with Rusitc Bookleaf Stack Stone to brick pier
- Double garage with automatic roller doors and internal access
- All services are included along with NBN ready.
- All cabinetry is included with overhead cupboards to kitchen, built in robe to bedroom 3 and all laundry and linen cupboards
- Quality Westinghouse appliances including retracta range-hood & instantaneous hot water system
- Ceiling, external and internal wall insulations
- 2500 litre rainwater tank with rain bank