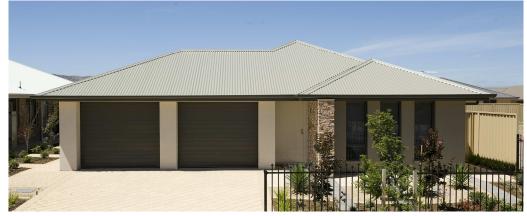

# THE KYTON

# DUBLE GARAGE

Disclaimer: All care has been taken in the preparation of this material. No responsibility is taken for any errors or omissions. Details are subject to change without notification. Images for illustration purposes only. E&EO.

### This package includes:

- Rossdale Homes 'Kyton' design built to Select specification
- 3 Bedroom
- 2 Bathrooms
- 2 Separate living areas
- · Healthy footings allowance with all excess soil removed from site
- Front elevation is rendered and painted allowing 2 colors along with Rusitc Bookleaf Stack Stone to brick pier
- Double garage with automatic roller doors and internal access
- All services are included along with NBN ready.
- All cabinetry is included with overhead cupboards to kitchen, built in robe to bedroom 3 and all laundry and linen cupboards
- Quality Westinghouse appliances including retracta range-hood
  & instantaneous hot water system
- Ceiling, external and internal wall insulations
- 2500 litre rainwater tank with rain bank