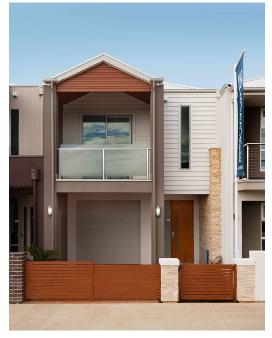

## House & Land Package

## This package includes:

- Total site area is 162sqm with 5.9m frontage
- Wakefield Design to Rossdale's Sovereign Specification (total house area:173.4sqm)
- Smart design Including 3 bedrooms and 2 living areas
- 2.7m ceiling height to both floors
- Front loader garage and internal access
- WIR & Ensuite to master bedroom
- Instantaneous Hot Water System
- Optical cable network ready
- Westinghouse kitchen wares
- Standard footings allowance
- Fixed Price Quotation Including engineers footing report before signing contract
- 25 Year Structural Warranty
- Easy finance
- Show home is available for inspection
- Other designs available

## MANCHESTER PARADE LIGHTSVIEW SA 5085

LOWER FLOOR PLAN

HOUSE & LAND PACKAGE FROM: \$375,929

Home: \$226,929 Land: \$149,000

Images for illustration purposes only.