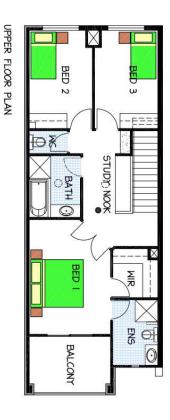

## This package includes:

- Total site area is 162sqm with 5.9m frontage
- Wakefield Design to Rossdale's Sovereign Specification (total house area:173.4sqm)
- Smart design Including 3 bedrooms and 2 living areas
- 2.7m ceiling height to both floors
- Front loader garage and internal access
- WIR & Ensuite to master bedroom
- Instantaneous Hot Water System
- Optical cable network ready
- Westinghouse kitchen wares
- Standard footings allowance
- Fixed Price Quotation Including engineers footing report before signing contract
- 25 Year Structural Warranty
- Easy finance
- Show home is available for inspection
- Other designs available