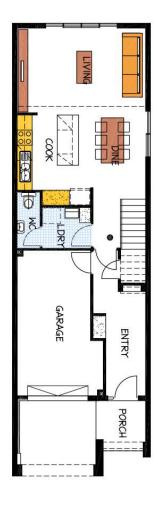

## This package includes:

- Total site area is 162sqm with 5.9m frontage
- Wakefield Design to Rossdale's Sovereign Specification (total house area:173.4sqm)
- Smart design Including 3 bedrooms and 2 living areas
- 2.7m ceiling height to both floors
- Front loader garage and internal access
- WIR & Ensuite to master bedroom
- Instantaneous Hot Water System
- Optical cable network ready
- Westinghouse kitchen wares
- Standard footings allowance
- Fixed Price Quotation Including engineers footing report before signing contract
- 25 Year Structural Warranty
- Easy finance
- Show home is available for inspection
- Other designs available

## MANCHESTER PARADE LIGHTSVIEW SA 5085

LOWER FLOOR PLAN

HOUSE & LAND PACKAGE FROM: \$375,929

Home: \$226,929 Land: \$149,000

Images for illustration purposes only.