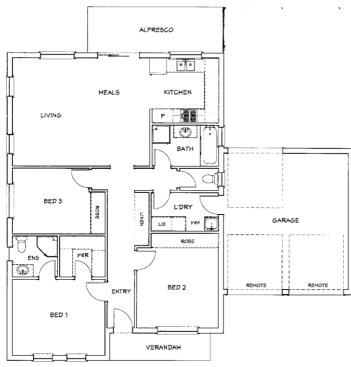

## This package includes:

- Rossdale home with double garage including remote doors
- Porch to front elevation
- Colourbond roof
- 2700m high ceilings
- Built In robes to bedrooms 2 & 3
- Alfresco living to rear
- R4.0 ceiling & R2.0 external & internal wall insulation
- Instantaneous gas HWS
- Stainless Steel kitchen appliances including overhead cupboards
- Split system air-conditioning
- TV Antenna
- Mixer taps throughout
- Floor coverings throughout
- Termimesh perimeter treatment
- Stormwater disposal including rain water tank
- Concrete perimeter paths and driveway
- Footings & soil removal
- Land Size 313sqm