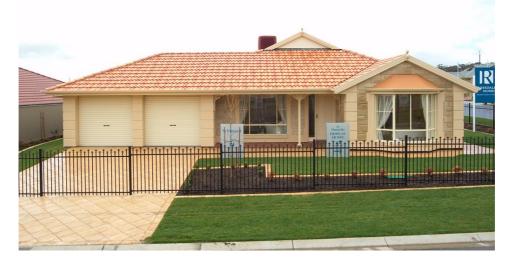

## House & Land Package

## LOT 44 SHIRLEY AVENUE WOODVILLE WEST

## This package includes:

- Rossdale home with double garage including remote doors
- Porch to front elevation
- Colourbond roof
- 2700m high ceilings
- Built In robes to bedrooms 2 & 3
- Alfresco living to rear
- R4.0 ceiling & R2.0 external & internal wall insulation
- Instantaneous gas HWS
- Stainless Steel kitchen appliances including overhead cupboards
- Split system air-conditioning
- TV Antenna
- Mixer taps throughout
- Floor coverings throughout
- Termimesh perimeter treatment
- Stormwater disposal including rain water tank
- Concrete perimeter paths and driveway
- Footings & soil removal
- Land Size 313sqm