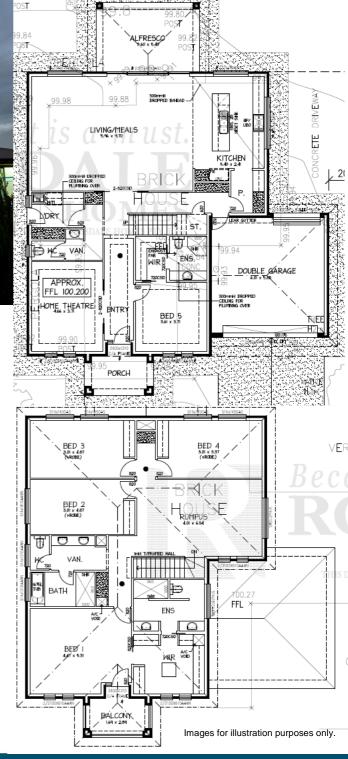

## This package includes:

- Total site area is 965sqm with 19.81m frontage
- Rossdale's Sovereign Specification
- Smart design Including 5 bedrooms and 3 living areas
- 2.7m ceiling height to both floors
- · Double garage and internal access
- Instantaneous Hot Water System
- Two master bedrooms with owned WIR and ENS
- Westinghouse kitchen wares
- Standard footings allowance
- Fixed Price Quotation Including engineers footing report before signing contract
- 25 Year Structural Warranty
- Other designs available