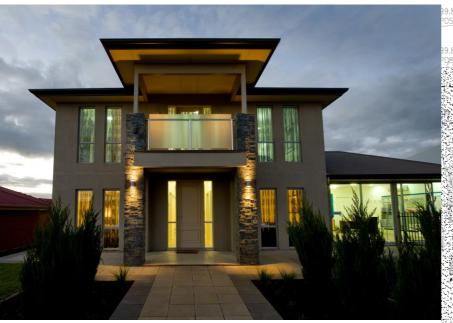

## House & Land Package

## 2 PETHICK TCE MARION SA 5043

## This package includes:

- Total site area is 965sqm with 19.81m frontage
- Rossdale's Sovereign Specification
- Smart design Including 5 bedrooms and 3 living areas
- 2.7m ceiling height to both floors
- · Double garage and internal access
- Instantaneous Hot Water System
- Two master bedrooms with owned WIR and ENS
- Westinghouse kitchen wares
- Standard footings allowance
- Fixed Price Quotation Including engineers footing report before signing contract
- 25 Year Structural Warranty
- Other designs available