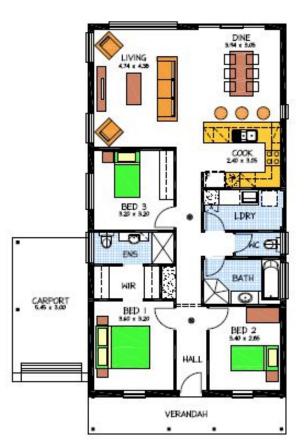

## This package includes:

- 999m2 of land in the lovely township of Meadows
- Plenty of room to store a large caravan or boat on this block
- Walking distance to many shops, cafés and Bakeries
- Rossdale Homes Unley Cottage built to select specifications
- 2.7m ceilings throughout
- Beautiful 3 bedroom cottage with open living to rear of home
- Single Carport with Brick piers and Automatic roller door
- Master bedroom with walk in robe and Ensuite
- Quality Westinghouse appliances with retracta rangehood set in overhead cupboards and instantaneous hot water system
- · Ceiling, external walls & internal walls are all insulated
- Bushfire Zone requirements are also taken care of
- NBN ready LPG bottle ready
- · Reclaimed water as required
- Healthy footings allowance with all excess soil removed
- 100% absolute fixed price contract
- 25 year structural warranty