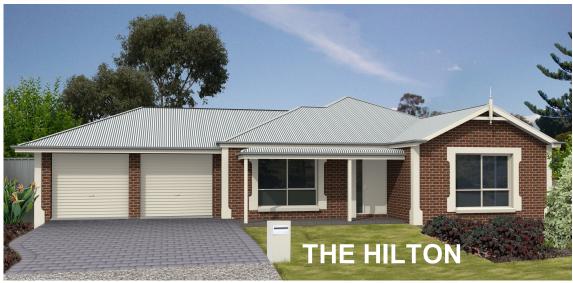

## **Lot 10 Hayfield Estate MEADOWS**

## This package includes:

- 1101m2 of land with fantastic rural outlook
- Rossdale Homes Hilton design built to Select Specifications
- 2.7m ceilings throughout
- Large family home with 4 well sized bedrooms, formal lounge, open main living area and Home Theatre, room for everyone
- Double garage with automatic roller doors and internal access
- Master bedroom with his & hers walk in robes and large Ensuite
- Quality Westinghouse appliances to Kitchen with retracta rangehood set in overhead cupboards & instantaneous HWS
- · Ceiling, external walls & internal walls are all insulated
- Bushfire Zone requirements are also taken care of
- NBN ready LPG bottle ready
- · Reclaimed water as required
- · Healthy footings allowance with all excess soil removed
- 100% absolute fixed price contract
- 25 year structural warranty