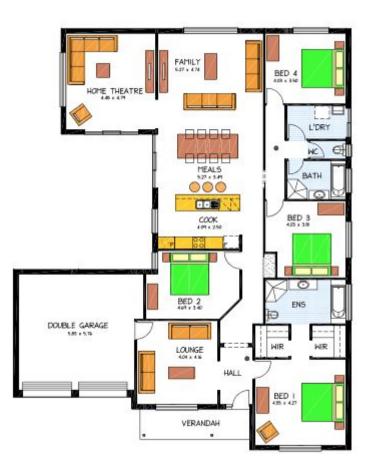

## This package includes:

- 1101m2 of land with fantastic rural outlook
- Rossdale Homes Hilton design built to Select Specifications
- 2.7m ceilings throughout
- Large family home with 4 well sized bedrooms, formal lounge, open main living area and Home Theatre, room for everyone
- Double garage with automatic roller doors and internal access
- Master bedroom with his & hers walk in robes and large Ensuite
- Quality Westinghouse appliances to Kitchen with retracta rangehood set in overhead cupboards & instantaneous HWS
- · Ceiling, external walls & internal walls are all insulated
- Bushfire Zone requirements are also taken care of
- NBN ready LPG bottle ready
- · Reclaimed water as required
- · Healthy footings allowance with all excess soil removed
- 100% absolute fixed price contract
- 25 year structural warranty