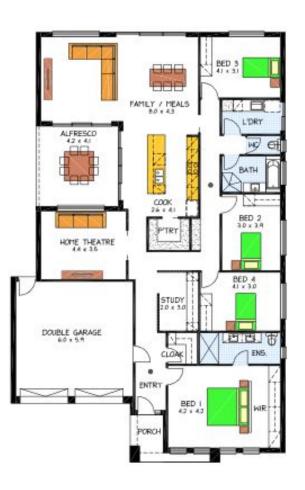

## This package includes:

- Over 700m2 of flat land ready to go in the very popular Mitchell Park
- Rossdale Homes Monterey design built to Sovereign Specifications
- Open plan living with 4 well sized bedrooms including robes to all
- Large walk in pantry to the central kitchen along with quality Westinghouse Appliances
- Alfresco under the main roof great for entertaining friends & family
- Ample storage along with cloak room, linen & laundry cupboards
- 2.7m high ceilings with 2.4 high sliding doors
- Front elevation with render and feature front door & handle
- Large double garage with automatic roller doors and internal access
- Healthy footings allowance with all excess soil removed from site
- · All services are taken care of along with NBN setup
- Ceilings, external walls & internal walls are all insulated
- 25 Year Structural Warranty
- 100% Absolute Fixed Price Contract