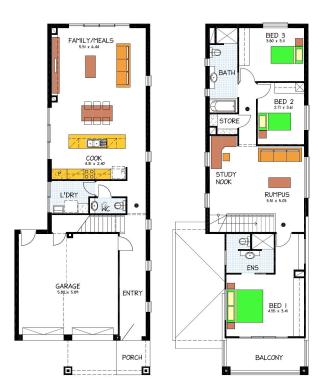

## **THE SOMERTON** No: 416A Esplanade Moana

#### This package includes:

- 356m2 of land on the Esplanade in Moana
- Rossdale Homes Somerton design built to Sovereign Specification with high ceilings and tiled balcony
- All services are taken care of including rainwater tank, stormwater disposal system and NBN ready
- Healthy footings allowance with all soil removed from site
- Automatic Panel Lift doors to double garage
- Kitchen upgrades including stone benchtops, 2 pak cupboards and glass splashback
- Reverse cycle air-conditioning for all year round comfort
- Laminate floating floors to lower living with quality carpets to all bedrooms, staircase and upper living
- 100% Absolute Fixed Price Contract with no hidden costs