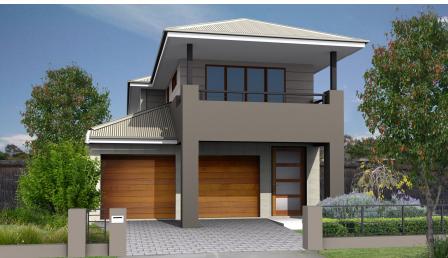

## **THE SOMERTON** No: 416A Esplanade Moana

#### This package includes:

- 356m2 of land on the Esplanade in Moana
- Rossdale Homes Somerton design built to Sovereign Specification with high ceilings and tiled balcony
- All services are taken care of including rainwater tank, stormwater disposal system and NBN ready
- Healthy footings allowance with all soil removed from site
- Automatic Panel Lift doors to double garage
- Kitchen upgrades including stone benchtops, 2 pak cupboards and glass splashback
- Reverse cycle air-conditioning for all year round comfort
- Laminate floating floors to lower living with quality carpets to all bedrooms, staircase and upper living
- 100% Absolute Fixed Price Contract with no hidden costs