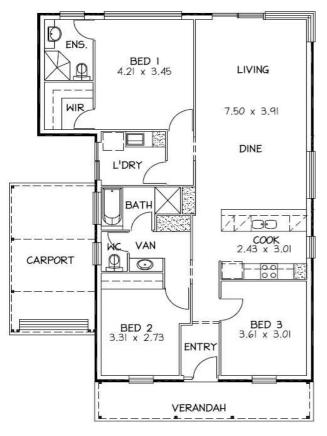

# Lot 827 West Parkway MT BARKER This package includes:

- Rossdale Homes popular Magill Cottage built to Sovereign
  Specifications
- Front elevation with stone and brick quoins as above
- Single carport with automatic roller door
- 2.7m ceilings to home and carport
- Master bedroom with Ensuite and walk in robe
- Built in robe to Bed 2, laundry cupboards are included
- Quality Westinghouse appliances to kitchen including retracta range-hood set in overhead cupboards
- · Instantaneous hot water system for endless hot water
- NBN Connection & Reticulated LPG
- Bushfire requirements including sarking are included
- · Healthy footings allowance with all excess soil removed from site
- 25 Year Structural Warranty
- 100% Absolute Fixed Price Contract with no hidden costs