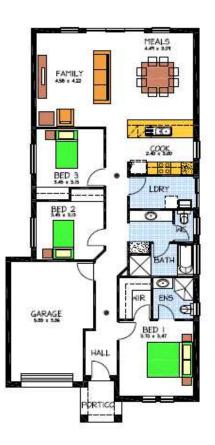

## This package includes:

- Rossdale Homes Marden design built to Select Specifications
- Single garage with Auto roller door & internal access into home
- Front elevation with feature Portico, rendered and painted allowing 2 colors and feature front door
- Master bedroom with Ensuite and walk in robe
- Bedrooms 2 and 3 with built in robes, Laundry cupboards
- Quality Westinghouse appliances with retracta range-hood set in overhead cupboards and instantaneous hot water system
- Ducted Reverse Cycle Air Conditioning
- Carpet to all Bedrooms
- Tiling to remainder of house
- Ceiling, External walls and internal walls are all insulated
- All services are included along with NBN wiring for fast internet
- Healthy footings allowance with all excess soil removed
- 25 Year Structural Warranty