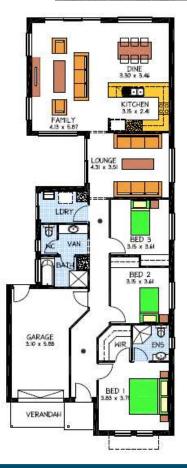

#### This package includes:

- Façade as Illustrated
- Enclosed garage with automatic panel door
- Large open plan living area
- 2.7m ceilings standard
- Quality Stainless Steel Westinghouse Appliances
- Reverse Cycle Ducted & Zoned Air Conditioning
- Carpet to Bedrooms
- Laminate Flooring to remainder of home
- Rheem 27 Instantaneous Gas Hot Water System
- NBN Connection
- Bushfire Area Compliance included
- Generous Footings Allowance and soil removal included
- 100% Absolute Fixed Price Contract available