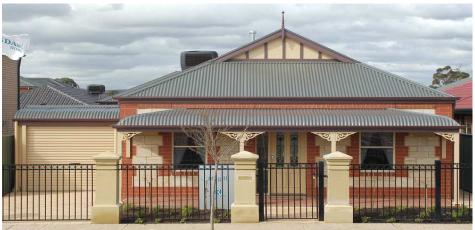

## **MAGILL COTTAGE**

#### This package includes:

- Rossdale Homes 'Magill Cottage' built to Sovereign specification
- 3 Bedrooms
- 2 Bathrooms
- Large open plan living area
- Healthy footings allowance with all excess soil removed from site
- 2.7m (9ft) ceilings
- Front elevation as per illustration with stonework and brick quoins
- Single carport has an automatic roller door
- All services are included along with NBN ready
- All cabinetry is included with overhead cupboards to kitchen, built in robe to Bed 2 and all laundry and linen cupboards
- Quality Westinghouse appliances including retracta range-hood & instantaneous hot water system
- · Ceiling, external and internal wall insulation is all taken care of
- 2500 litre rainwater tank with rain bank