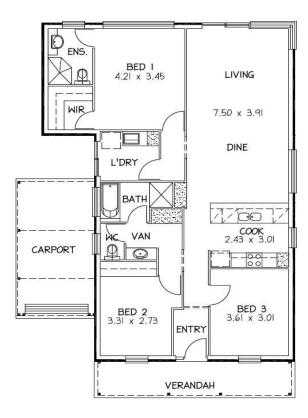

#### This package includes:

- Rossdale Homes 'Magill Cottage' built to Sovereign specification
- 3 Bedrooms
- 2 Bathrooms
- Large open plan living area
- Healthy footings allowance with all excess soil removed from site
- 2.7m (9ft) ceilings
- Front elevation as per illustration with stonework and brick quoins
- Single carport has an automatic roller door
- All services are included along with NBN ready
- All cabinetry is included with overhead cupboards to kitchen, built in robe to Bed 2 and all laundry and linen cupboards
- Quality Westinghouse appliances including retracta range-hood & instantaneous hot water system
- · Ceiling, external and internal wall insulation is all taken care of
- 2500 litre rainwater tank with rain bank