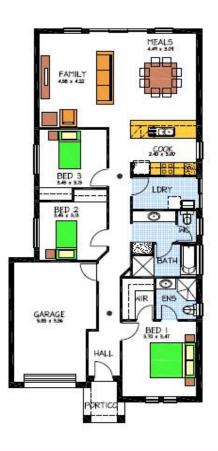

## This package includes:

- 320m2 of land
- Rossdale Homes Marden built to select specifications
- 2.7m ceilings to home
- Single garage with Automatic Panel Lift door & internal access
- 3 well sized bedrooms with open plan to the rear
- Master bedroom with walk in robe and Ensuite
- Quality Westinghouse appliances including retracta range-hood set in overhead cupboards
- · Gas Instantanious hot water system
- Rendered Portico as per plans
- Insulation to ceiling and external walls
- Healthy footings allowance including all soil removal from site
- Built In Robes to bedrooms Included
- Rainwater connection to WC
- 100% Absolute Fixed Price Contract with no hidden costs
- More options available, call today to find out more