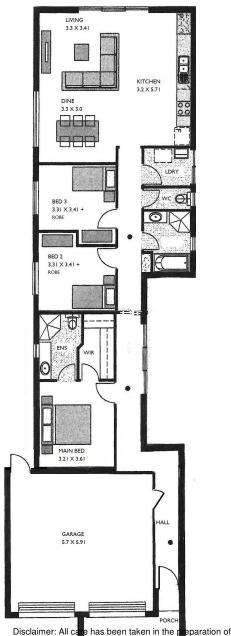

## House & Land Package





• Dishwasher provision

Rendered front portico

R4.0 insulation in ceiling

• Quality Westinghouse appliances

· Instantaneous Gas hot water

R2.0 insulation in external walls

· Termimesh termite treatment

· Colourbond Roof, Fascias & gutters

- Robes to Bed 2 & 3
- RC Air Conditioning allowance
- · Soft close hinges and draws
- Overhead cupboards to Kitchen
- Linen and Laundry cupboards
- Double Garage
- Timber look panel lift door
- Garage remote controls and operators
- High 2340mm x 1200mm Front door
- · All aluminium windows with fly screens and locks
- · Generous footings allowance with all excess spoil removed from site
- Fixed Price CONTRACT no VARIATIONS to surprise
- Any unforeseen extra costs at ROSSDALE'S cost

SUBJECT TO COUNCIL APPROVAL PACKAGE FROM: \$477,003 HOME: \$2