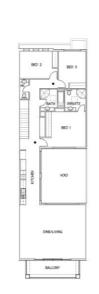

### House & Land Package

(HASTINGS LANE FRONTAGE)

HASTINGS LANE

UPPER FLOOR PLAN

#### This package includes:

- Maximize views Incl Internal courtyard for Lakefront Presentation
- Rear garage and house entry
- 2 storey boundary to boundary alignment
- Design allows full Custom outcome
- Double garage attached to the house and downlights
- Footings allowance, 2700 ceilings up and down
- Balcony overlooking the water Lightsview Encumbrance allowances
- Purple taps, unlimited water
- All Insulation, Glass Splashbacks, Caesarstone tops, 900mm appliances
- 206.25m2 = 7.5m wide x 27.5m deep