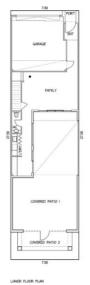

### House & Land Package

(HASTINGS LANE FRONTAGE)

HASTINGS LANE

UPPER FLOOR PLAN

#### This package includes:

- Maximize views Incl Internal courtyard for Lakefront Presentation
- Rear garage and house entry
- 2 storey boundary to boundary alignment
- Design allows full Custom outcome
- Double garage attached to the house and downlights
- Footings allowance, 2700 ceilings up and down
- Balcony overlooking the water Lightsview Encumbrance allowances
- Purple taps, unlimited water
- All Insulation, Glass Splashbacks, Caesarstone tops, 900mm appliances
- 206.25m2 = 7.5m wide x 27.5m deep