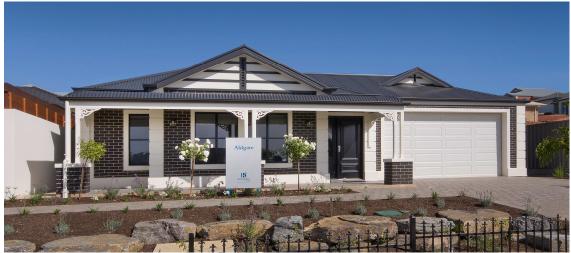

## THE ALDGATE

## This package includes:

- Rossdale Homes Aldgate split level design built to Sovereign Specifications
- 2700mm ceilings
- Front elevation with rendered and painted quoins and base course as per illustration
- Double garage with 5m wide automatic Panel Lift door and internal access into home
- All services including NBN ready
- All cabinetry is included with overhead cupboards to kitchen, built in robes to Bedrooms 2 & 3 and all laundry and linen cupboards
- Quality Westinghouse appliances including retracta range-hood
- Instantaneous hot water system
- Ceiling and external wall insulation is all taken care of
- All siteworks including above standard footings and excess soil removal is included
- 2,500 Litre slimline rainwater tank plumbed to WC
- Absolute FIXED PRICE CONTRACT