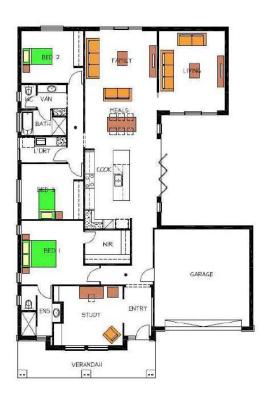

## THE ALDGATE

## This package includes:

- Rossdale Homes Aldgate split level design built to Sovereign Specifications
- 2700mm ceilings
- Front elevation with rendered and painted quoins and base course as per illustration
- Double garage with 5m wide automatic Panel Lift door and internal access into home
- All services including NBN ready
- All cabinetry is included with overhead cupboards to kitchen, built in robes to Bedrooms 2 & 3 and all laundry and linen cupboards
- Quality Westinghouse appliances including retracta range-hood
- Instantaneous hot water system
- Ceiling and external wall insulation is all taken care of
- All siteworks including above standard footings and excess soil removal is included
- 2,500 Litre slimline rainwater tank plumbed to WC
- Absolute FIXED PRICE CONTRACT