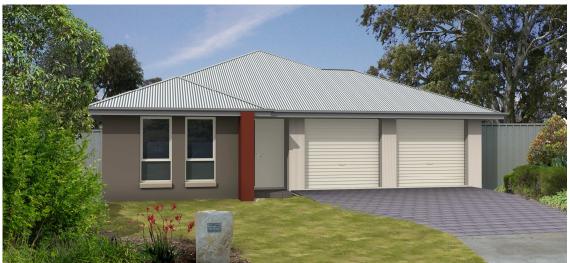

## THE ENVOY

## This package includes:

- Rossdale Homes Envoy design built to Select Specification
- Front elevation is rendered and painted incl. 2 colours
- Double Garage with automatic roller doors and internal access
- · All services are included along with NBN ready.
- All cabinetry is included with overhead cupboards to Kitchen, built in robe to Bedrooms 2 and 3 and linen cupboard
- Quality Westinghouse appliances incl retracta range-hood
- Instantaneous hot water system
- · Ceiling, external and internal wall insulation is all taken care of
- All siteworks including above standard footings and excess soil removal is included
- 2,500 litre slimline rainwater tank plumbed to WC
- Absolute FIXED PRICE CONTRACT