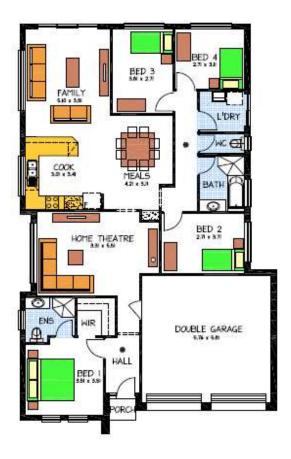

## This package includes:

- Rossdale Homes Envoy design built to Select Specification
- Front elevation is rendered and painted incl. 2 colours
- Double Garage with automatic roller doors and internal access
- · All services are included along with NBN ready.
- All cabinetry is included with overhead cupboards to Kitchen, built in robe to Bedrooms 2 and 3 and linen cupboard
- Quality Westinghouse appliances incl retracta range-hood
- Instantaneous hot water system
- · Ceiling, external and internal wall insulation is all taken care of
- All siteworks including above standard footings and excess soil removal is included
- 2,500 litre slimline rainwater tank plumbed to WC
- Absolute FIXED PRICE CONTRACT