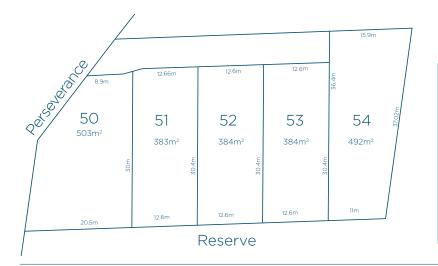

## Land For Sale

| Lot 50 | \$269,000 | (503m²) |
|--------|-----------|---------|
| Lot 51 | \$248,000 | (383m²) |
| Lot 52 | \$248,000 | (384m²) |
| Lot 53 | \$248,000 | (384m²) |
| Lot 54 | \$280,000 | (492m²) |