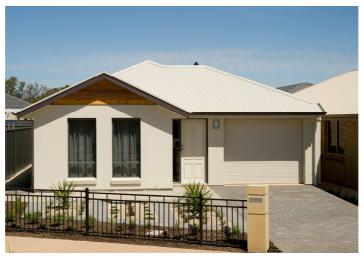

## House & Land Package

## THE OAKDEN 120

## ROSEWOOD GROVE LOT 4 BROADMEADOWS ROAD 10M X 30M VILLA ALLOTMENT THIS PACKAGE INCLUDES

- 3 Bedrooms
- 2 Bathrooms
- Walk in Robe to Master
- Vinyl flooring to living areas
- Carpet to bedrooms
- Single Garage with internal access
- · Insulation to external walls
- Insulation to ceilings
- Overhead cupboards to kitchen
- Overhead cupboards to kitchen
- Stainless Steel gas hotplate and underbench oven
- Stainless steel rectracta rangehood
- Rossdale Sovereign Specification
- Fixed Price Footings including soil removal
- Rendered façade