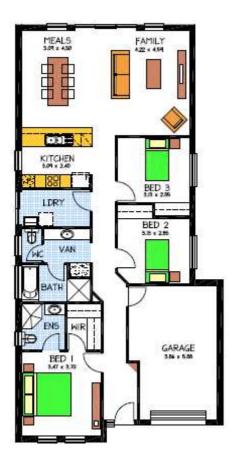

## ROSEWOOD GROVE LOT 4 BROADMEADOWS ROAD 10M X 30M VILLA ALLOTMENT THIS PACKAGE INCLUDES

- 3 Bedrooms
- 2 Bathrooms
- Walk in Robe to Master
- Vinyl flooring to living areas
- Carpet to bedrooms
- Single Garage with internal access
- · Insulation to external walls
- Insulation to ceilings
- Overhead cupboards to kitchen
- Overhead cupboards to kitchen
- Stainless Steel gas hotplate and underbench oven
- Stainless steel rectracta rangehood
- Rossdale Sovereign Specification
- Fixed Price Footings including soil removal
- Rendered façade