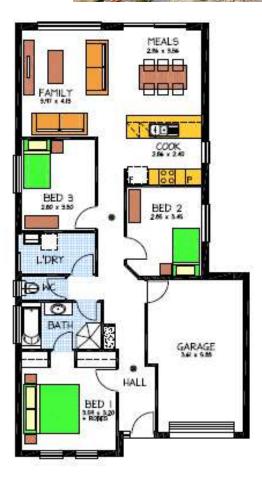

## This package includes:

- 3 Bedrooms all with robes
- Spacious meals & family area
- Galley Kitchen with ample cupboards
- Stainless Steel Appliances
- Overhead cupboards Excellent fixtures & fittings throughout
- Excellent fixtures & fittings throughout
- Double carport with roller doors
- Rendered scalloped quoins to front elevation
- Insulation to walls & ceilings
- Generous Footings allowance
- . Ideal for the Entertainer or just kick back and enjoy life!!