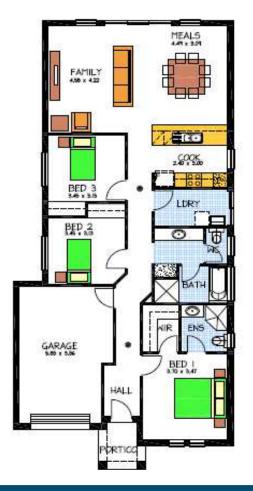

## This package includes:

- 3 Bedrooms all with robes
- Ensuite to Master bedroom
- Spacious meals & family area
- Galley Kitchen with ample cupboards
- Stainless Steel Appliances
- Overhead cupboards Excellent fixtures & fittings throughout
- Excellent fixtures & fittings throughout
- Single carport with roller door
- Rendered front façade
- Insulation to walls & ceilings
- Generous Footings allowance
- Ideal for the Entertainer or just kick back and enjoy life!!