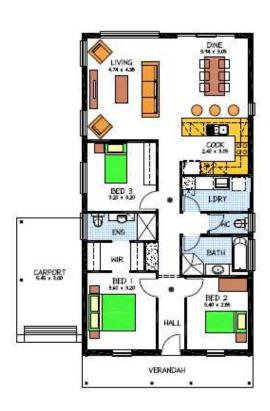

## This package includes:

- 3 Bedrooms all with robes
- Ensuite to Master bedroom
- · Spacious meals & family area
- · Chef friendly Kitchen with ample cupboards
- · Stainless Steel Appliances
- Overhead cupboards
  Excellent fixtures & fittings throughout
- Double carport with roller doors Rendered front façade
- · Insulation to walls & ceilings
- Generous Footings allowance
- . Ideal for the Entertainer or just kick back and enjoy life!!