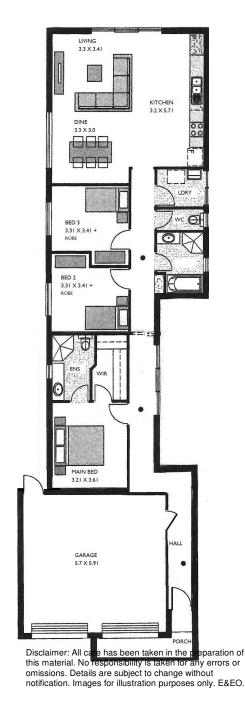

SOMERTON TERRACE \$507,003

3 2 2

FRONT: 9.5M DEPTH: 37M LAND: 426sqm HOUSE:

• Room for an Alfresco on side

• Instantaneous Gas hot water

Ensuite & 2nd Bath

• Dishwasher provision

Rendered front portico