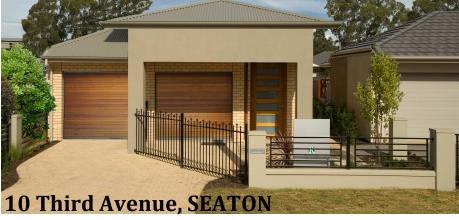

SOMERTON TERRACE \$507,003

3 2 2

FRONT: 9.5M DEPTH: 37M LAND: 426sqm HOUSE:

• Room for an Alfresco on side

• Instantaneous Gas hot water

Ensuite & 2nd Bath

• Dishwasher provision

Rendered front portico