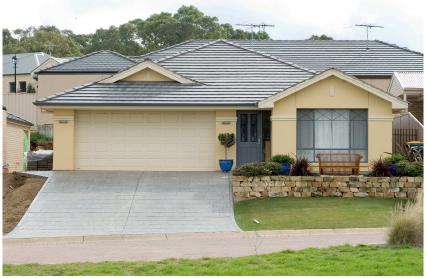

IMAGE FOR ILLUSTRATION PURPOSES

## 15 Eagle Court, Semaphore Park

## This package includes:

- Cleverly designed home with strong architectural features
- Option of plan designs available ask Guy
- 3 Bedroom and large living area, Incl 2 bathrooms
- Full Gourmet Kitchen and Pantry
- Double Garage
- Bed 1 with WIR and Ensuite
- House Size 153 m2 and Land Size 25.5 x 21.5m
- Land Size 526.75m2
- ASK US ABOUT A DESIGN MODIFICATION
- ADJACENT COMMUNITY PARK
- NO NEIGHBOURS