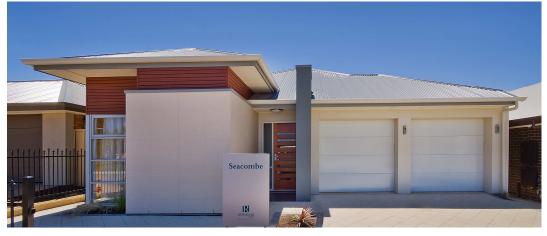

## THE SEACOMBE Allotment 13 Onkaparinga Rise

#### This package includes:

- · Rossdale Homes 'Seacombe' design built to Sovereign specification
- 4 Bedroom
- 2 Bathroom
- 2 Separate living areas
- Healthy footings allowance with all excess soil removed from site
- Front elevation with feature tiled wall, feature front door and render
- 3m ceilings to Master bedroom & ensuite with 2.7m ceilings to remainder of home
- Double garage with automatic roller doors and internal access
- All services are included along with NBN ready
- All cabinetry is included with overhead cupboards to kitchen, built in robes to Master bedroom, bed 2 & 3, all laundry & linen cupboards
- Quality Westinghouse appliances with retracta range-hood & instantaneous hot water system
- Ceiling, external and internal wall insulation
- 2500 litre rain water tank and rain bank