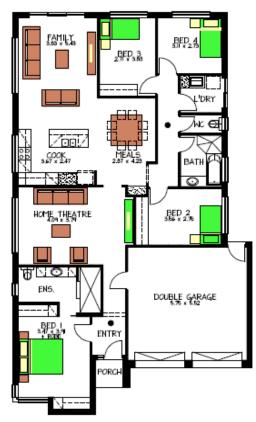

#### This package includes:

- · Rossdale Homes 'Seacombe' design built to Sovereign specification
- 4 Bedroom
- 2 Bathroom
- 2 Separate living areas
- Healthy footings allowance with all excess soil removed from site
- Front elevation with feature tiled wall, feature front door and render
- 3m ceilings to Master bedroom & ensuite with 2.7m ceilings to remainder of home
- Double garage with automatic roller doors and internal access
- All services are included along with NBN ready
- All cabinetry is included with overhead cupboards to kitchen, built in robes to Master bedroom, bed 2 & 3, all laundry & linen cupboards
- Quality Westinghouse appliances with retracta range-hood & instantaneous hot water system
- Ceiling, external and internal wall insulation
- 2500 litre rain water tank and rain bank