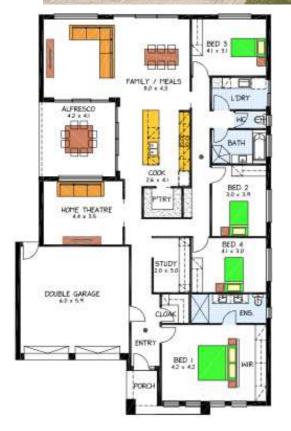

#### This package includes:

- 570m2 of land in the lovely Harbor Views Estate
- Rossdale Homes new Monterey design built to Sovereign specifications
- Open plan with 4 well sized bedrooms, Home Theatre & Alfresco
- Master bedroom with Walk in robe and large Ensuite
- Bedrooms 2, 3 & 4 all with built in robes
- Instantaneous hot water system
- Quality Westinghouse appliances to kitchen including retracta range-hood set in overhead cupboards
- Butlers Pantry
- Front elevation with render and brickwork
- NBN wiring is all taken care of
- LPG bottle ready
- Double garage with auto roller doors & internal access
- Ceiling, external walls and internal walls are all insulated
- Split level is allowed for to suit this site
- · Healthy footings allowance with all excess soil removed from site
- 100% Absolute Fixed Price Contract with no hidden costs
- 25 Year Structural Warranty for peace of mind