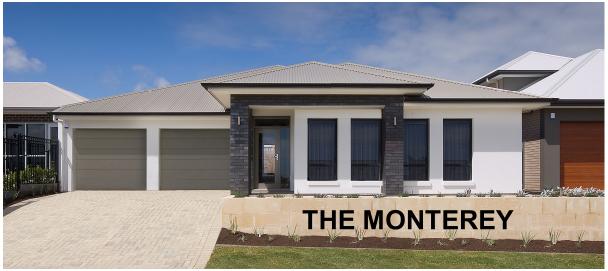

## This package includes:

- 609m2 of land in the always popular seaside town of Victor Harbor
- Rossdale Homes Monterey design built to Sovereign Specifications including Double Garage & Alfresco Area
- 4 well sized bedrooms along with Study area and Home Theatre
- Master bedroom with walk in robe and Ensuite with big shower and dual vanities, built in robes to all other bedrooms
- Butlers pantry to the large Galley Kitchen which overlooks Alfresco
- Home is fully insulated including internal walls
- All services are ready including NBN and LPG bottle setup
- Front Elevation with automatic Panel Lift doors along with feature render and displayed front door
- Bushfire requirements have been allowed for excluding tank
- Healthy Footings allowance with all excess soil removed from site
- 100% Absolute Fixed Price Contract for extra peace of mind
- 25 Year Structural Warranty