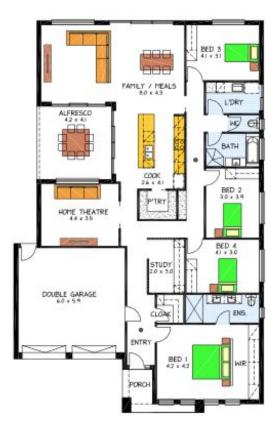

## This package includes:

- 609m2 of land in the always popular seaside town of Victor Harbor
- Rossdale Homes Monterey design built to Sovereign Specifications including Double Garage & Alfresco Area
- 4 well sized bedrooms along with Study area and Home Theatre
- Master bedroom with walk in robe and Ensuite with big shower and dual vanities, built in robes to all other bedrooms
- Butlers pantry to the large Galley Kitchen which overlooks Alfresco
- Home is fully insulated including internal walls
- All services are ready including NBN and LPG bottle setup
- Front Elevation with automatic Panel Lift doors along with feature render and displayed front door
- Bushfire requirements have been allowed for excluding tank
- Healthy Footings allowance with all excess soil removed from site
- 100% Absolute Fixed Price Contract for extra peace of mind
- 25 Year Structural Warranty