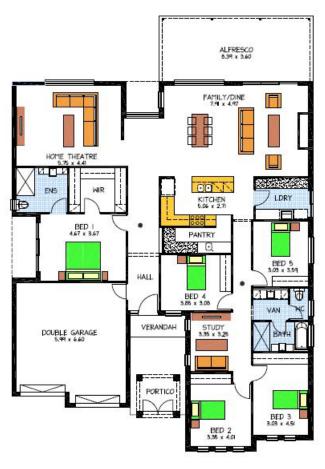

## This package includes:

- 609m2 of land in the always popular seaside town of Victor Harbor
- Rossdale Homes Calais design built to Sovereign Specifications including Double Garage & Alfresco Area
- 5 well sized bedrooms along with IT/Study area
- Home Theatre room
- Master bedroom with Ensuite and Large WIR, Built in Robes to all other bedrooms
- Butlers pantry to Kitchen which overlooks the main open living area and Alfresco area
- · Home is fully insulated including internal walls
- All services are ready including NBN and LPG bottle setup
- Front Elevation with Feature Portico & gates along with automatic Panel Lift doors, feature render and displayed front door
- Bushfire requirements have been allowed for excluding tank
- Healthy Footings allowance with all excess soil removed from site
- 100% Absolute Fixed Price Contract for extra peace of mind
- 25 Year Structural Warranty